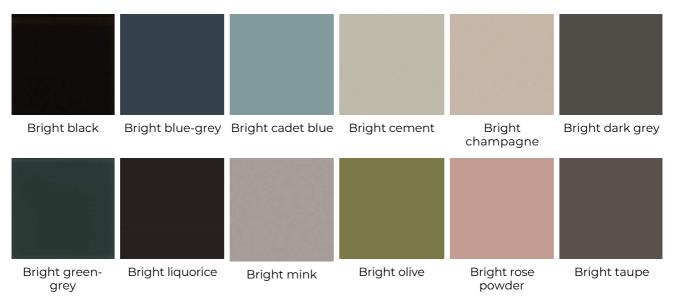

extralight glass top, painted only in the middle part, as per samples in the bright version. Wooden bases covered by 6mm tempered bright painted glass. Available with Cover Cable Plate 1 cable management, on request. Cover Cable Plate 1 is painted in the same colour of the glass top. Akim is suitable for modular compositions also in customised sizes (Akim System). The painting of the glass top in the middle part can only be done in the bright version.

| Inches (L x W x H) |
|--------------------|
| 94½ x 47¼ x 29¼    |
| 102½ x 47¼ x 29¼   |
| 110¼ x 47¼ x 29¼   |
| 118¼ x 47¼ x 29¼   |
| 126 x 47¼ x 29¼    |
| 94½ x 51¼ x 29¼    |
| 102½ x 51¼ x 29¼   |
| 110¼ x 51¼ x 29¼   |
| 118¼ x 51¼ x 29¼   |
| 126 x 51¼ x 29¼    |
|                    |



















## Finishings

## Glass





Bright white

Extralight