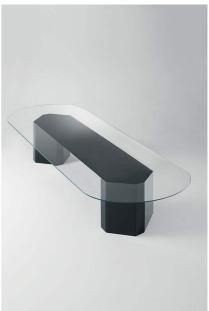

## **Gallotti&Radice**

2014

Table with 15mm extralight glass top, painted only in the middle part, as per samples in the bright version. Wooden bases covered by 6mm tempered bright painted glass. Available with Cover Cable Plate 1 cable management, on request. Cover Cable Plate 1 is painted in the same colour of the glass top. Akim is suitable for modular compositions also in customised sizes (Akim System). The painting of the glass top in the middle part can only be done in the bright version.

| Inches (L x W x H) |
|--------------------|
| 94½ x 47¼ x 29¼    |
| 102½ x 47¼ x 29¼   |
| 110¼ x 47¼ x 29¼   |
| 118¼ x 47¼ x 29¼   |
| 126 x 47¼ x 29¼    |
| 94½ x 51¼ x 29¼    |
| 102½ x 51¼ x 29¼   |
| 110¼ x 51¼ x 29¼   |
| 118¼ x 51¼ x 29¼   |
| 126 x 51¼ x 29¼    |
|                    |