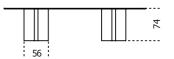

| Inches (L x W x H) |
|--------------------|
| 94½ x 47¼ x 29¼    |
| 102½ x 47¼ x 29¼   |
| 110¼ x 47¼ x 29¼   |
| 118¼ x 47¼ x 29¼   |
| 126 x 47¼ x 29¼    |
| 94½ x 51¼ x 29¼    |
| 102½ x 51¼ x 29¼   |
| 110¼ x 51¼ x 29¼   |
| 118¼ x 51¼ x 29¼   |
| 126 x 51¼ x 29¼    |
|                    |