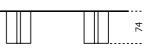

| Inches (L x W x H) |
|--------------------|
| 94½ x 47¼ x 29¼    |
| 102½ x 47¼ x 29¼   |
| 110¼ x 47¼ x 29¼   |
| 118¼ x 47¼ x 29¼   |
| 126 x 47¼ x 29¼    |
| 94½ x 51¼ x 29¼    |
| 102½ x 51¼ x 29¼   |
| 110¼ x 51¼ x 29¼   |
| 118¼ x 51¼ x 29¼   |
| 126 x 51¼ x 29¼    |
|                    |