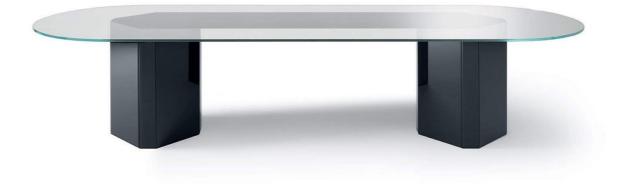

## **Gallotti&Radice**

2014

Table with 15mm extralight glass top, painted only in the middle part, as per samples in the bright version. Wooden bases covered by 6mm tempered bright painted glass. Available with Cover Cable Plate 1 cable management, on request. Cover Cable Plate 1 is painted in the same colour of the glass top. Akim is suitable for modular compositions also in customised sizes (Akim System). The painting of the glass top in the middle part can only be done in the bright version.