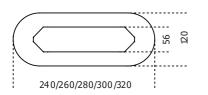

| Inches (L x W x H) |
|--------------------|
| 94½ x 47¼ x 29¼    |
| 102½ x 47¼ x 29¼   |
| 110¼ x 47¼ x 29¼   |
| 118¼ x 47¼ x 29¼   |
| 126 x 47¼ x 29¼    |
| 94½ x 51¼ x 29¼    |
| 102½ x 51¼ x 29¼   |
| 110¼ x 51¼ x 29¼   |
| 118¼ x 51¼ x 29¼   |
| 126 x 51¼ x 29¼    |
|                    |