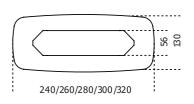

| Inches (L x W x H) |
|--------------------|
| 94½ x 47¼ x 29¼    |
| 102½ x 47¼ x 29¼   |
| 110¼ x 47¼ x 29¼   |
| 118¼ x 47¼ x 29¼   |
| 126 x 47¼ x 29¼    |
| 94½ x 51¼ x 29¼    |
| 102½ x 51¼ x 29¼   |
| 110¼ x 51¼ x 29¼   |
| 118¼ x 51¼ x 29¼   |
| 126 x 51¼ x 29¼    |
|                    |