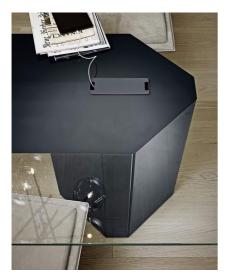

## **Gallotti&Radice**

2014

Table with 15mm extralight glass top, painted only in the middle part, as per samples in the bright version. Wooden bases covered by 6mm tempered bright painted glass. Available with Cover Cable Plate 1 cable management, on request. Cover Cable Plate 1 is painted in the same colour of the glass top. Akim is suitable for modular compositions also in customised sizes (Akim System). The painting of the glass top in the middle part can only be done in the bright version.