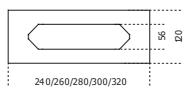

| Inches (L x W x H) |
|--------------------|
| 94½ x 47¼ x 29¼    |
| 102½ x 47¼ x 29¼   |
| 110¼ x 47¼ x 29¼   |
| 118¼ x 47¼ x 29¼   |
| 126 x 47¼ x 29¼    |
| 94½ x 51¼ x 29¼    |
| 102½ x 51¼ x 29¼   |
| 110¼ x 51¼ x 29¼   |
| 118¼ x 51¼ x 29¼   |
| 126 x 51¼ x 29¼    |
|                    |