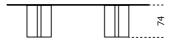

| Inches (L x W x H) |
|--------------------|
| 94½ x 47¼ x 29¼    |
| 102½ x 47¼ x 29¼   |
| 110¼ x 47¼ x 29¼   |
| 118¼ x 47¼ x 29¼   |
| 126 x 47¼ x 29¼    |
| 94½ x 51¼ x 29¼    |
| 102½ x 51¼ x 29¼   |
| 110¼ x 51¼ x 29¼   |
| 118¼ x 51¼ x 29¼   |
| 126 x 51¼ x 29¼    |
|                    |