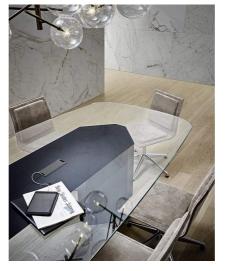

## **Gallotti&Radice**

2014

Table with 15mm extralight glass top, painted only in the middle part, as per samples in the bright version. Wooden bases covered by 6mm tempered bright painted glass. Available with Cover Cable Plate 1 cable management, on request. Cover Cable Plate 1 is painted in the same colour of the glass top. Akim is suitable for modular compositions also in customised sizes (Akim System). The painting of the glass top in the middle part can only be done in the bright version.