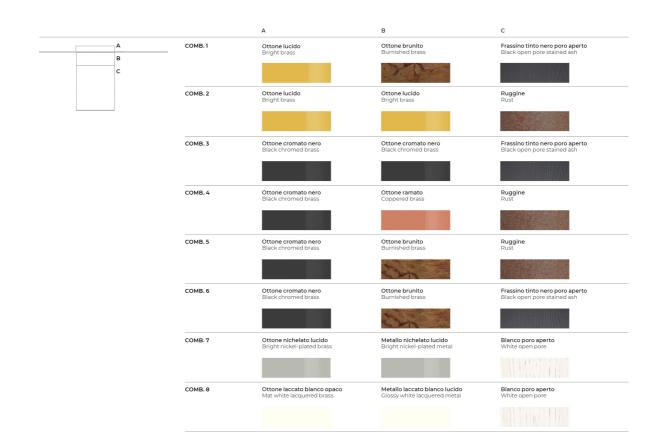

## Haumea

2015

Coffee table with 10mm extralight tempered glass top. 10mm tempered smoked "grigio Italia" glass, on request. Black or white open pore stained ash or rust lacquered wooden base. Central cylinder in bright brass-plated, hand burnished, copper-plated, black chromed, white lacquered or bright nickel-plated metal. Bowl available in bright brass, black chromed brass, bright nickel-plated brass or white lacquered brass. Available in the combinations as per our list below. For XS and S versions: not recommended for positioning on carpet.