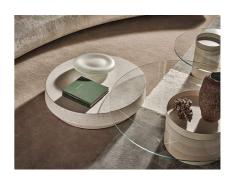

## Haumea

2015

Coffee table with 10mm extralight tempered glass top. 10mm tempered smoked "grigio Italia" glass, on request. Black or white open pore stained ash or rust lacquered wooden base. Central cylinder in bright brass-plated, hand burnished, copper-plated, black chromed, white lacquered or bright nickel-plated metal. Bowl available in bright brass, black chromed brass, bright nickel-plated brass or white lacquered brass. Available in the combinations as per our list below. For XS and S versions: not recommended for positioning on carpet.