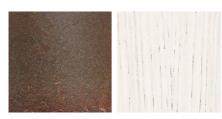

#### **Gallotti&Radice**



## Haumea

2015

Coffee table with 10mm extralight tempered glass top. 10mm tempered smoked "grigio Italia" glass, on request. Black or white open pore stained ash or rust lacquered wooden base. Central cylinder in bright brass-plated, hand burnished, copper-plated, black chromed, white lacquered or bright nickel-plated metal. Bowl available in bright brass, black chromed brass, bright nickel-plated brass or white lacquered brass. Available in the combinations as per our list below. For XS and S versions: not recommended for positioning on carpet.











# **Finishings**

Glass



"Grigio Italia"

Extralight

#### Metal





White lacquered brass

#### Wood



Rust White open pore

### **Layer Wood**



Black open pore