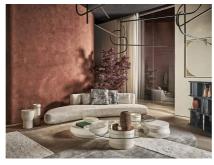

## Haumea

2015

Coffee table with 10mm extralight tempered glass top. 10mm tempered smoked "grigio Italia" glass, on request. Black or white open pore stained ash or rust lacquered wooden base. Central cylinder in bright brass-plated, hand burnished, copper-plated, black chromed, white lacquered or bright nickel-plated metal. Bowl available in bright brass, black chromed brass, bright nickel-plated brass or white lacquered brass. Available in the combinations as per our list below. For XS and S versions: not recommended for positioning on carpet.