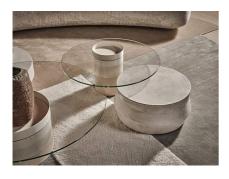

## Haumea

2015

Coffee table with 10mm extralight tempered glass top. 10mm tempered smoked "grigio Italia" glass, on request. Black or white open pore stained ash or rust lacquered wooden base. Central cylinder in bright brass-plated, hand burnished, copper-plated, black chromed, white lacquered or bright nickel-plated metal. Bowl available in bright brass, black chromed brass, bright nickel-plated brass or white lacquered brass. Available in the combinations as per our list below. For XS and S versions: not recommended for positioning on carpet.