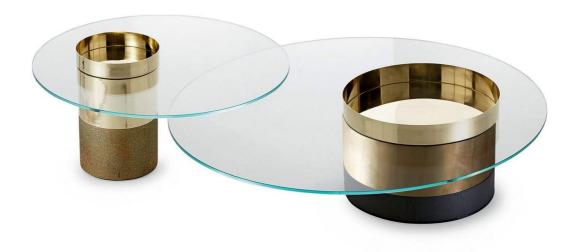

## Haumea

2015

Coffee table with 10mm extralight tempered glass top. 10mm tempered smoked "grigio Italia" glass, on request. Black or white open pore stained ash or rust lacquered wooden base. Central cylinder in bright brass-plated, hand burnished, copper-plated, black chromed, white lacquered or bright nickel-plated metal. Bowl available in bright brass, black chromed brass, bright nickel-plated brass or white lacquered brass. Available in the combinations as per our list below. For XS and S versions: not recommended for positioning on carpet.