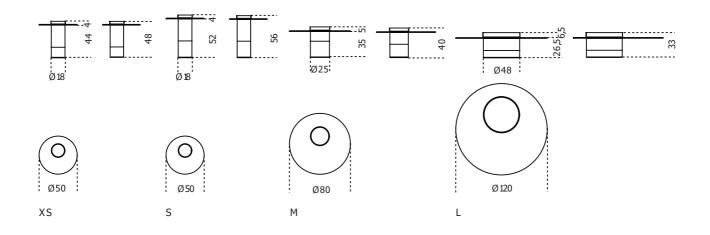

## Haumea

2015

Coffee table with 10mm extralight tempered glass top. 10mm tempered smoked "grigio Italia" glass, on request. Black or white open pore stained ash or rust lacquered wooden base. Central cylinder in bright brass-plated, hand burnished, copper-plated, black chromed, white lacquered or bright nickel-plated metal. Bowl available in bright brass, black chromed brass, bright nickel-plated brass or white lacquered brass. Available in the combinations as per our list below. For XS and S versions: not recommended for positioning on carpet.