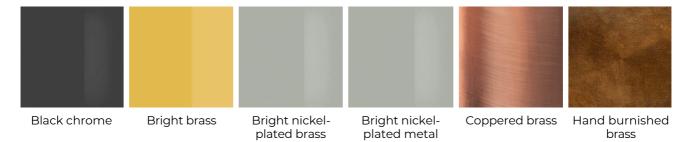

## Haumea

2015

Coffee table with 10mm extralight tempered glass top. 10mm tempered smoked "grigio Italia" glass, on request. Black or white open pore stained ash or rust lacquered wooden base. Central cylinder in bright brass-plated, hand burnished, copper-plated, black chromed, white lacquered or bright nickel-plated metal. Bowl available in bright brass, black chromed brass, bright nickel-plated brass or white lacquered brass. Available in the combinations as per our list below. For XS and S versions: not recommended for positioning on carpet.

#### Metal

White lacquered brass