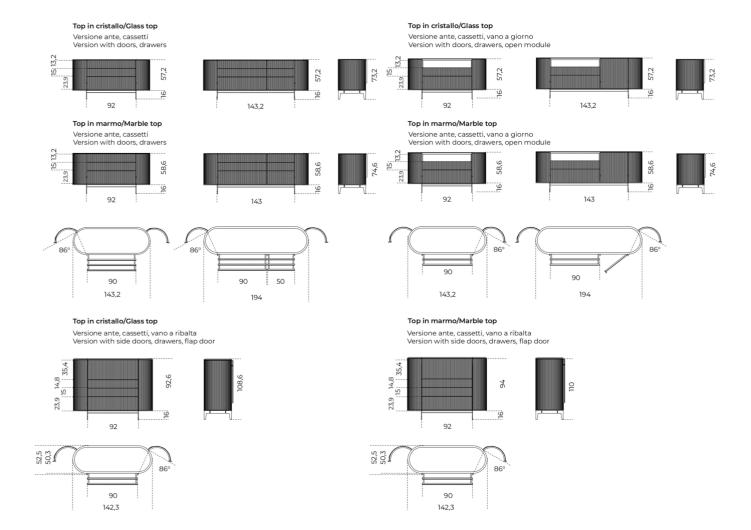

Modules with doors supplied with inside wooden shelf.

Available in the following versions:

Version h 73,2/74,6 with doors and drawers.

Version h 73,2/74,6 with doors, drawers and open module.

Version h 108,6/110 with side doors, drawers and unit with flap door with 6mm inside mirrored back and supplied with inside LED light turned on by sensor as flap door is opened.

| Cm (L x P x H)     |
|--------------------|
| 143.2 x 50 x 73.2  |
| 194 x 50 x 73.2    |
| 143.2 x 50 x 108.6 |
| 143.2 x 50 x 74.6  |
| 194 x 50 x 74.6    |
| 143.2 x 50 x 110   |

| Inches (L x P x H) |
|--------------------|
| 56½ x 19¾ x 29     |
| 76½ x 19¾ x 29     |
| 56½ x 19¾ x 43     |
| 56½ x 19¾ x 29½    |
| 76½ x 19¾ x 29½    |
| 56½ x 19¾ x 43½    |