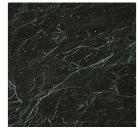

# Kumi

Carlo Colombo 2020

Sideboard with structure in black stained open pore wood. Front and sides cladded with hand knurled border.

Handles and metal parts lacquered in the "fango" colour.

Top available in bevelled 20mm natural polished Calacatta Vagli, natural polished Verde Alpi, satin Arabescato Orobico Rosso marble, satin Dover White or 6mm thick tempered bright black painted glass.

### Marble

Calacatta Vagli

Dover white

Orobico Arabescato Rosso

Verde Alpi