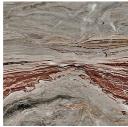

# Kumi

Carlo Colombo 2020

Sideboard with structure in black stained open pore wood. Front and sides cladded with hand knurled border.

Handles and metal parts lacquered in the "fango" colour.

Top available in bevelled 20mm natural polished Calacatta Vagli, natural polished Verde Alpi, satin Arabescato Orobico Rosso marble, satin Dover White or 6mm thick tempered bright black painted glass.

### Marble

Calacatta Vagli

Dover white

Orobico Arabescato Rosso

Verde Alpi