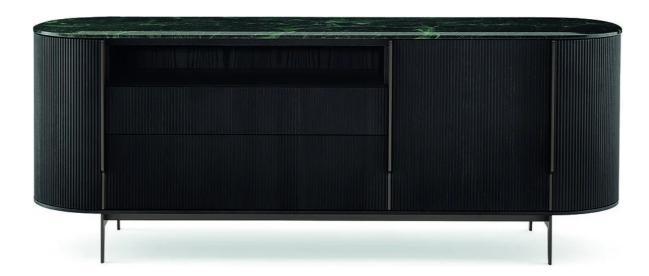

# Kumi

Carlo Colombo 2020

Sideboard with structure in black stained open pore wood. Front and sides cladded with hand knurled border.

Handles and metal parts lacquered in the "fango" colour.

Top available in bevelled 20mm natural polished Calacatta Vagli, natural polished Verde Alpi, satin Arabescato Orobico Rosso marble, satin Dover White or 6mm thick tempered bright black painted glass.

Modules with doors supplied with inside wooden shelf.

Available in the following versions:

Version h 73,2/74,6 with doors and drawers.

Version h 73,2/74,6 with doors, drawers and open module.

Version h 108,6/110 with side doors, drawers and unit with flap door with 6mm inside mirrored back and supplied with inside LED light turned on by sensor as flap door is opened.