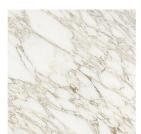

/74,6 with doors and drawers.

Version h 73,2/74,6 with doors, drawers and open module.

Version h 108,6/110 with side doors, drawers and unit with flap door with 6mm inside mirrored back and supplied with inside LED light turned on by sensor as flap door is opened.

| Cm (L x P x H)     |
|--------------------|
| 143.2 x 50 x 73.2  |
| 194 x 50 x 73.2    |
| 143.2 x 50 x 108.6 |
| 143.2 x 50 x 74.6  |
| 194 x 50 x 74.6    |
| 143.2 x 50 x 110   |

| Inches (L x P x H) |
|--------------------|
| 56½ x 19¾ x 29     |
| 76½ x 19¾ x 29     |
| 56½ x 19¾ x 43     |
| 56½ x 19¾ x 29½    |
| 76½ x 19¾ x 29½    |
| 56½ x 19¾ x 43½    |



## **Finishes**

#### Glass



Bright black

#### Wood



Bright black



Black lacquered open pore

#### Metal



Wooden lacquered "fango" colour

### Marble



Calacatta Vagli



Dover white



Orobico Arabescato Rosso



Verde Alpi