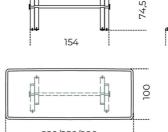

Cm (L x P x H) 220 x 100 x 74.5 250 x 100 x 74.5 280 x 100 x 74.5 220 x 100 x 76 250 x 100 x 76 280 x 100 x 76 220 x 100 x 75.5 250 x 100 x 75.5 280 x 100 x 75.5 Inches (L x P x H) 86¾ x 39½ x 29½ 98½ x 39½ x 29½ 1101/4 x 391/2 x 291/2 86¾ x 39½ x 30 98½ x 39½ x 30 110½ x 39½ x 30 863/4 x 391/2 x 293/4 98½ x 39½ x 29¾ 1101/4 x 391/2 x 293/4