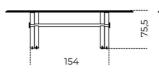

Cm (L x P x H) 220 x 100 x 74.5 250 x 100 x 74.5 280 x 100 x 74.5 220 x 100 x 76 250 x 100 x 76 280 x 100 x 76 220 x 100 x 75.5 250 x 100 x 75.5 280 x 100 x 75.5 Inches (L x P x H) 86¾ x 39½ x 29½ 98½ x 39½ x 29½ 1101/4 x 391/2 x 291/2 86¾ x 39½ x 30 98½ x 39½ x 30 110½ x 39½ x 30 863/4 x 391/2 x 293/4 98½ x 39½ x 29¾ 1101/4 x 391/2 x 293/4