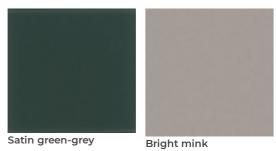

Also available in inlaid wooden top with "Tweed" pattern. 15mm painted glass top as per samples in the bright or satin version with 35mm bevel, on request. Available version with 15mm glass top painted in the exclusive antique bronze and lead finish with 35mm bevel and aluminum structure and details in the same finish of the glass top.

Cm (L x P x H) 220 x 100 x 74.5 250 x 100 x 74.5 280 x 100 x 74.5 220 x 100 x 76 250 x 100 x 76 280 x 100 x 76 220 x 100 x 75.5 250 x 100 x 75.5 280 x 100 x 75.5 Inches (L x P x H) 86¾ x 39½ x 29½ 98½ x 39½ x 29½ 1101/4 x 391/2 x 291/2 86¾ x 39½ x 30 98½ x 39½ x 30 110½ x 39½ x 30 863/4 x 391/2 x 293/4 98½ x 39½ x 29¾ 1101/4 x 391/2 x 293/4











Piano in marmo Marble top





Piano in legno intarsiato Inlaid wooden top

# **Finishes**

#### Glass





Satin mink

#### Wood



Tweed

### Metal



Black brushed aluminium



Bright brass

### Marble