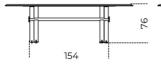

Cm (L x P x H) 220 x 100 x 74.5 250 x 100 x 74.5 280 x 100 x 74.5 220 x 100 x 76 250 x 100 x 76 280 x 100 x 76 220 x 100 x 75.5 250 x 100 x 75.5 280 x 100 x 75.5 Inches (L x P x H) 86¾ x 39½ x 29½ 98½ x 39½ x 29½ 1101/4 x 391/2 x 291/2 86¾ x 39½ x 30 98½ x 39½ x 30 110½ x 39½ x 30 863/4 x 391/2 x 293/4 98½ x 39½ x 29¾ 1101/4 x 391/2 x 293/4