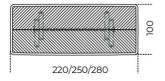

Cm (L x P x H) 220 x 100 x 74.5 250 x 100 x 74.5 280 x 100 x 74.5 220 x 100 x 76 250 x 100 x 76 280 x 100 x 76 220 x 100 x 75.5 250 x 100 x 75.5 280 x 100 x 75.5 Inches (L x P x H) 86¾ x 39½ x 29½ 98½ x 39½ x 29½ 1101/4 x 391/2 x 291/2 86¾ x 39½ x 30 98½ x 39½ x 30 110½ x 39½ x 30 863/4 x 391/2 x 293/4 98½ x 39½ x 29¾ 1101/4 x 391/2 x 293/4