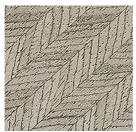

wooden top with "Tweed" pattern. 15mm painted glass top as per samples in the bright or satin version with 35mm bevel, on request. Available version with 15mm glass top painted in the exclusive antique bronze and lead finish with 35mm bevel and aluminum structure and details in the same finish of the glass top.

Cm (L x P x H) 220 x 100 x 74.5 250 x 100 x 74.5 280 x 100 x 74.5 220 x 100 x 76 250 x 100 x 76 280 x 100 x 76 220 x 100 x 75.5 250 x 100 x 75.5 280 x 100 x 75.5 Inches (L x P x H) 86¾ x 39½ x 29½ 98½ x 39½ x 29½ 1101/4 x 391/2 x 291/2 86¾ x 39½ x 30 98½ x 39½ x 30 110½ x 39½ x 30 863/4 x 391/2 x 293/4 98½ x 39½ x 29¾ 1101/4 x 391/2 x 293/4











Piano in marmo Marble top





Piano in legno intarsiato Inlaid wooden top

# **Finishes**

#### Glass





Satin mink

#### Wood



Tweed

### Metal



Black brushed aluminium



Bright brass

### Marble