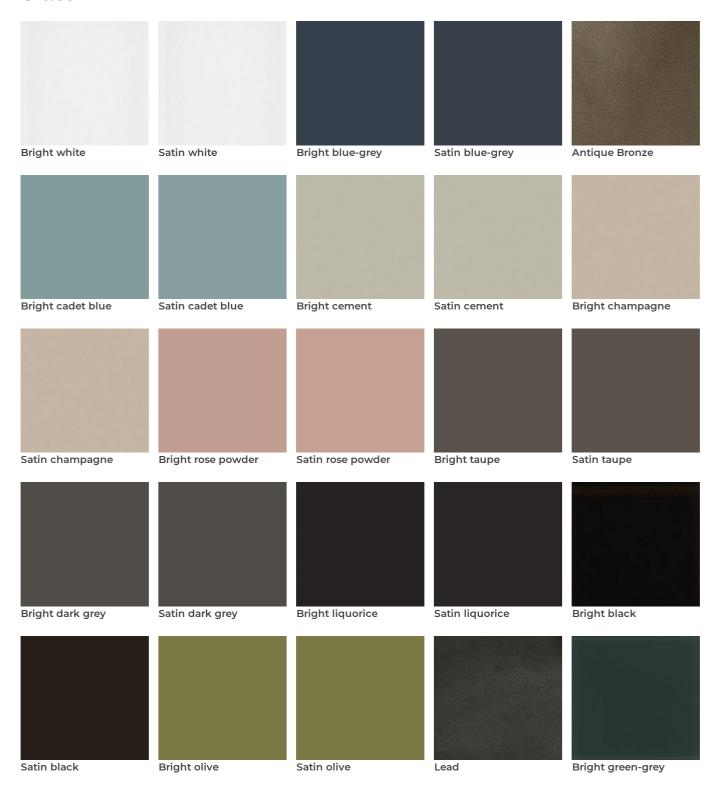

p. Also available in inlaid wooden top with "Tweed" pattern. 15mm painted glass top as per samples in the bright or satin version with 35mm bevel, on request. Available version with 15mm glass top painted in the exclusive antique bronze and lead finish with 35mm bevel and aluminum structure and details in the same finish of the glass top.

Cm (L x P x H) 220 x 100 x 74.5 250 x 100 x 74.5 280 x 100 x 74.5 220 x 100 x 76 250 x 100 x 76 280 x 100 x 76 220 x 100 x 75.5 250 x 100 x 75.5 280 x 100 x 75.5 Inches (L x P x H) 86¾ x 39½ x 29½ 98½ x 39½ x 29½ 1101/4 x 391/2 x 291/2 86¾ x 39½ x 30 98½ x 39½ x 30 110½ x 39½ x 30 863/4 x 391/2 x 293/4 98½ x 39½ x 29¾ 1101/4 x 391/2 x 293/4











Piano in marmo Marble top





Piano in legno intarsiato Inlaid wooden top

# **Finishes**

#### Glass





Satin mink

#### Wood



Tweed

### Metal



Black brushed aluminium



Bright brass

### Marble