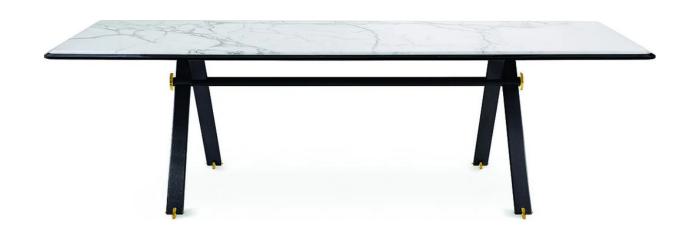

# Maat

Pietro Russo 2017

Table with black hand brushed anodised aluminium structure. Bright brass details. Natural polished Bianco Statuario and Nero Marquinia marble laminated bevelled top. Also available in inlaid wooden top with "Tweed" pattern. 15mm painted glass top as per samples in the bright or satin version with 35mm bevel, on request. Available version with 15mm glass top painted in the exclusive antique bronze and lead finish with 35mm bevel and aluminum structure and details in the same finish of the glass top.