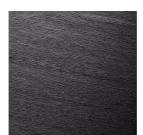

eed" pattern. 15mm painted glass top as per samples in the bright or satin version with 35mm bevel, on request. Available version with 15mm glass top painted in the exclusive antique bronze and lead finish with 35mm bevel and aluminum structure and details in the same finish of the glass top.

Cm (L x P x H) 220 x 100 x 74.5 250 x 100 x 74.5 280 x 100 x 74.5 220 x 100 x 76 250 x 100 x 76 280 x 100 x 76 220 x 100 x 75.5 250 x 100 x 75.5 280 x 100 x 75.5 Inches (L x P x H) 86¾ x 39½ x 29½ 98½ x 39½ x 29½ 1101/4 x 391/2 x 291/2 86¾ x 39½ x 30 98½ x 39½ x 30 110½ x 39½ x 30 863/4 x 391/2 x 293/4 98½ x 39½ x 29¾ 1101/4 x 391/2 x 293/4











Piano in marmo Marble top





Piano in legno intarsiato Inlaid wooden top

# **Finishes**

#### Glass





Satin mink

#### Wood



Tweed

### Metal



Black brushed aluminium



Bright brass

### Marble