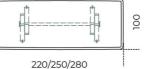

Cm (L x P x H) 220 x 100 x 74.5 250 x 100 x 74.5 280 x 100 x 74.5 220 x 100 x 76 250 x 100 x 76 280 x 100 x 76 220 x 100 x 75.5 250 x 100 x 75.5 280 x 100 x 75.5 Inches (L x P x H) 86¾ x 39½ x 29½ 98½ x 39½ x 29½ 1101/4 x 391/2 x 291/2 86¾ x 39½ x 30 98½ x 39½ x 30 110½ x 39½ x 30 863/4 x 391/2 x 293/4 98½ x 39½ x 29¾ 1101/4 x 391/2 x 293/4