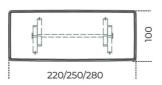

Cm (L x P x H) 220 x 100 x 74.5 250 x 100 x 74.5 280 x 100 x 74.5 220 x 100 x 76 250 x 100 x 76 280 x 100 x 76 220 x 100 x 75.5 250 x 100 x 75.5 280 x 100 x 75.5 Inches (L x P x H) 86¾ x 39½ x 29½ 98½ x 39½ x 29½ 1101/4 x 391/2 x 291/2 86¾ x 39½ x 30 98½ x 39½ x 30 110½ x 39½ x 30 863/4 x 391/2 x 293/4 98½ x 39½ x 29¾ 1101/4 x 391/2 x 293/4