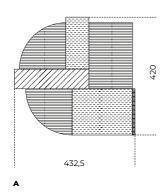

Cm (L x W x H) Inches (L x W x H) A | 432.5 x 420 A | 170½ x 165½ B | 490 x 412.5 B | 193 x 162½ C | 490 x 365 C | 193 x 143¾