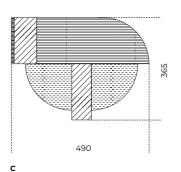

Cm (L x W x H) Inches (L x W x H) A | 432.5 x 420 A | 170½ x 165½ B | 490 x 412.5 B | 193 x 162½ C | 490 x 365 C | 193 x 143¾