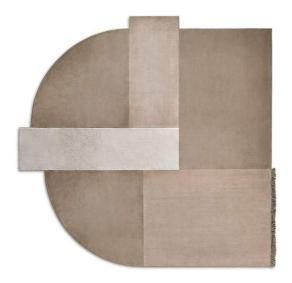

## **Metaphores**

2023

Carpet composed of a composition of materials made with different techniques: short pile, long pile and "Rigo" fabric. The short pile carpet is always made in the color beige, the deep pile carpet is always made in the color white. The part in "Rigo" fabric is woven and finished by hand and can be made in three different colours: "Conchiglia" white, "Dalia" rose and "Nuvola" grey. The union of the different materials is achieved by heat-sealing.