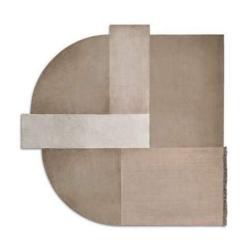

## **Metaphores**

2023

Carpet composed of a composition of materials made with different techniques: short pile, long pile and "Rigo" fabric. The short pile carpet is always made in the color beige, the deep pile carpet is always made in the color white. The part in "Rigo" fabric is woven and finished by hand and can be made in three different colours: "Conchiglia" white, "Dalia" rose and "Nuvola" grey. The union of the different materials is achieved by heat-sealing.

Cm (L x W x H) Inches (L x W x H) A | 432.5 x 420 A | 170½ x 165½ B | 490 x 412.5 B | 193 x 162½ C | 490 x 365 C | 193 x 143¾