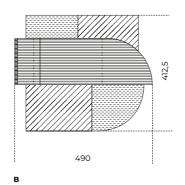

Cm (L x W x H) Inches (L x W x H) A | 432.5 x 420 A | 170½ x 165½ B | 490 x 412.5 B | 193 x 162½ C | 490 x 365 C | 193 x 143¾