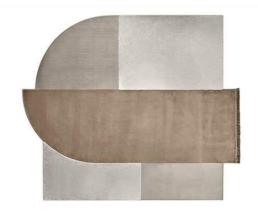

## **Metaphores**

2023

Carpet composed of a composition of materials made with different techniques: short pile, long pile and "Rigo" fabric. The short pile carpet is always made in the color beige, the deep pile carpet is always made in the color white. The part in "Rigo" fabric is woven and finished by hand and can be made in three different colours: "Conchiglia" white, "Dalia" rose and "Nuvola" grey. The union of the different materials is achieved by heat-sealing.

Cm (L x W x H) Inches (L x W x H) A | 432.5 x 420 A | 170½ x 165½ B | 490 x 412.5 B | 193 x 162½ C | 490 x 365 C | 193 x 143¾