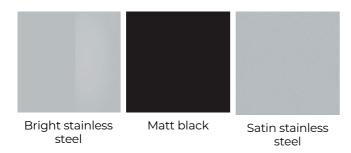

# Mister

1998

Trolley in 10mm transparent glass. Painted glass as per samples in the bright or satin version, on request. Bright or satin stainless steel metal parts. Handles in whitened oak, wengé stained, tobacco stained or black open pore lacquered oak. Available versions "total color" with lacquered structure opaque white, opaque grey and opaque black with satin painted glass tops in the same colour of the structure.

## Finishings

#### Metal