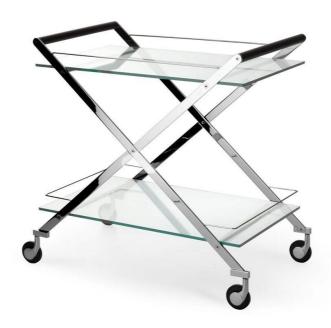

# Mister

1998

Trolley in 10mm transparent glass. Painted glass as per samples in the bright or satin version, on request. Bright or satin stainless steel metal parts. Handles in whitened oak, wengé stained, tobacco stained or black open pore lacquered oak. Available versions "total color" with lacquered structure opaque white, opaque grey and opaque black with satin painted glass tops in the same colour of the structure.

Cm (L x W x H) Inches (L x W x H) 84 x 48 x 82 33½ x 19 x 32½