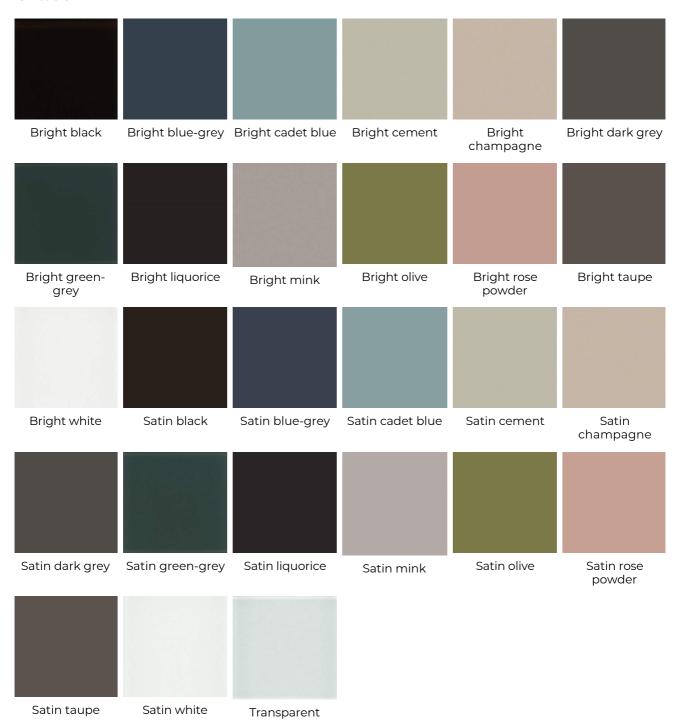

# Mister

1998

Trolley in 10mm transparent glass. Painted glass as per samples in the bright or satin version, on request. Bright or satin stainless steel metal parts. Handles in whitened oak, wengé stained, tobacco stained or black open pore lacquered oak. Available versions "total color" with lacquered structure opaque white, opaque grey and opaque black with satin painted glass tops in the same colour of the structure.

## Finishings

#### Glass