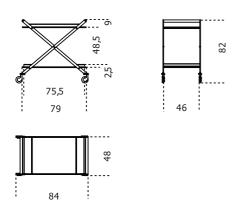

## **Gallotti&Radice**



# Mister

1998

Trolley in 10mm transparent glass. Painted glass as per samples in the bright or satin version, on request. Bright or satin stainless steel metal parts. Handles in whitened oak, wengé stained, tobacco stained or black open pore lacquered oak. Available versions "total color" with lacquered structure opaque white, opaque grey and opaque black with satin painted glass tops in the same colour of the structure.

Cm (L x W x H) Inches (L x W x H) 84 x 48 x 82 33½ x 19 x 32½



## Finishings

#### Glass



#### Metal



## Wood













Black open pore lacquered oak

Opaque dark grey

Opaque white

Tobacco stained oak

Wengè stained ash

Whitened oak