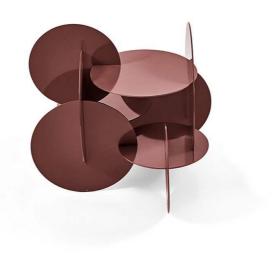

## **Monete**

2021

Coffee table in hand burnished metal. The metal looks naturally spotted and irregular. Due to this craftmade processing, each product is unique and exclusive. Also available mat lacquered metal version in the colours "oxide red" (RAL 3009) or "black green" (RAL 6012).

Cm (L x W x H) Inches (L x W x H) A | 47 x 48 x 52 A | 18<sup>3</sup>/<sub>4</sub> x 19 x 20<sup>1</sup>/<sub>2</sub> B | 52 x 55 x 47 B | 20<sup>1</sup>/<sub>2</sub> x 21<sup>3</sup>/<sub>4</sub> x 18<sup>3</sup>/<sub>4</sub>