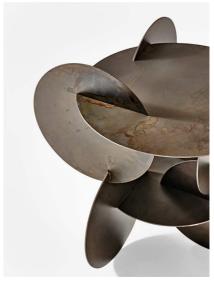

## **Monete**

2021

Coffee table in hand burnished metal. The metal looks naturally spotted and irregular. Due to this craftmade processing, each product is unique and exclusive. Also available mat lacquered metal version in the colours "oxide red" (RAL 3009) or "black green" (RAL 6012).

Cm (L x W x H) Inches (L x W x H) A | 47 x 48 x 52 A | 18<sup>3</sup>/<sub>4</sub> x 19 x 20<sup>1</sup>/<sub>2</sub> B | 52 x 55 x 47 B | 20<sup>1</sup>/<sub>2</sub> x 21<sup>3</sup>/<sub>4</sub> x 18<sup>3</sup>/<sub>4</sub>

Α

В