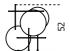

Cm (L x W x H) Inches (L x W x H) A | 47 x 48 x 52 A | 18<sup>3</sup>/<sub>4</sub> x 19 x 20<sup>1</sup>/<sub>2</sub> B | 52 x 55 x 47 B | 20<sup>1</sup>/<sub>2</sub> x 21<sup>3</sup>/<sub>4</sub> x 18<sup>3</sup>/<sub>4</sub>

Α

В