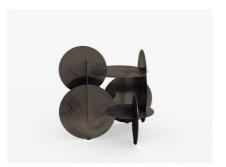

## **Monete**

2021

Coffee table in hand burnished metal. The metal looks naturally spotted and irregular. Due to this craftmade processing, each product is unique and exclusive. Also available mat lacquered metal version in the colours "oxide red" (RAL 3009) or "black green" (RAL 6012).

Cm (L x W x H) Inches (L x W x H) A | 47 x 48 x 52 A | 18<sup>3</sup>/<sub>4</sub> x 19 x 20<sup>1</sup>/<sub>2</sub> B | 52 x 55 x 47 B | 20<sup>1</sup>/<sub>2</sub> x 21<sup>3</sup>/<sub>4</sub> x 18<sup>3</sup>/<sub>4</sub>

Α

В