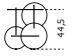

Cm (L x W x H) Inches (L x W x H) A | 47 x 48 x 52 A | 18<sup>3</sup>/<sub>4</sub> x 19 x 20<sup>1</sup>/<sub>2</sub> B | 52 x 55 x 47 B | 20<sup>1</sup>/<sub>2</sub> x 21<sup>3</sup>/<sub>4</sub> x 18<sup>3</sup>/<sub>4</sub>

Α

В