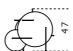

Cm (L x W x H) Inches (L x W x H) A | 47 x 48 x 52 A | 18<sup>3</sup>/<sub>4</sub> x 19 x 20<sup>1</sup>/<sub>2</sub> B | 52 x 55 x 47 B | 20<sup>1</sup>/<sub>2</sub> x 21<sup>3</sup>/<sub>4</sub> x 18<sup>3</sup>/<sub>4</sub>

Α

В