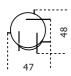

Cm (L x W x H) Inches (L x W x H) A | 47 x 48 x 52 A | 18<sup>3</sup>/<sub>4</sub> x 19 x 20<sup>1</sup>/<sub>2</sub> B | 52 x 55 x 47 B | 20<sup>1</sup>/<sub>2</sub> x 21<sup>3</sup>/<sub>4</sub> x 18<sup>3</sup>/<sub>4</sub>

Α

В