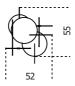

Cm (L x W x H) Inches (L x W x H) A | 47 x 48 x 52 A | 18<sup>3</sup>/<sub>4</sub> x 19 x 20<sup>1</sup>/<sub>2</sub> B | 52 x 55 x 47 B | 20<sup>1</sup>/<sub>2</sub> x 21<sup>3</sup>/<sub>4</sub> x 18<sup>3</sup>/<sub>4</sub>

Α

В