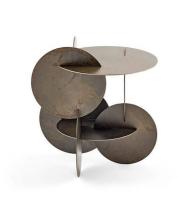

## **Monete**

2021

Coffee table in hand burnished metal. The metal looks naturally spotted and irregular. Due to this craftmade processing, each product is unique and exclusive. Also available mat lacquered metal version in the colours "oxide red" (RAL 3009) or "black green" (RAL 6012).