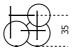

Cm (L x W x H) Inches (L x W x H) A | 47 x 48 x 52 A | 18<sup>3</sup>/<sub>4</sub> x 19 x 20<sup>1</sup>/<sub>2</sub> B | 52 x 55 x 47 B | 20<sup>1</sup>/<sub>2</sub> x 21<sup>3</sup>/<sub>4</sub> x 18<sup>3</sup>/<sub>4</sub>

Α

В