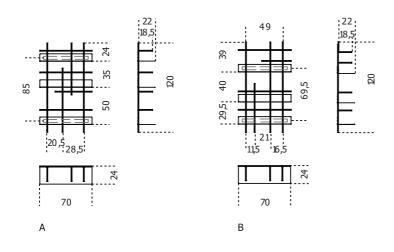

## Navigli

2015

Wall shelving system with hand burnished copper structure and shelves. The hand burnished copper finish looks naturally spotted and irregular. Due to this craftmade processing, each product is unique and exclusive. Available in two versions A and B.

Cm (L x W x H) Inches (L x W x H) A | 70 x 24 x 120 A | 27<sup>3</sup>/<sub>4</sub> x 9<sup>1</sup>/<sub>2</sub> x 47<sup>1</sup>/<sub>4</sub> B | 70 x 24 x 120 B | 27<sup>3</sup>/<sub>4</sub> x 9<sup>1</sup>/<sub>2</sub> x 47<sup>1</sup>/<sub>4</sub>