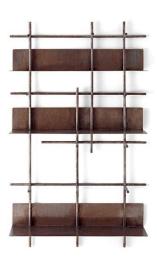

## Navigli

2015

Wall shelving system with hand burnished copper structure and shelves. The hand burnished copper finish looks naturally spotted and irregular. Due to this craftmade processing, each product is unique and exclusive. Available in two versions A and B.

Cm (L x W x H) Inches (L x W x H) A | 70 x 24 x 120 A | 27<sup>3</sup>/<sub>4</sub> x 9<sup>1</sup>/<sub>2</sub> x 47<sup>1</sup>/<sub>4</sub> B | 70 x 24 x 120 B | 27<sup>3</sup>/<sub>4</sub> x 9<sup>1</sup>/<sub>2</sub> x 47<sup>1</sup>/<sub>4</sub>