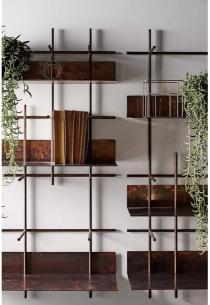

## Navigli

2015

Wall shelving system with hand burnished copper structure and shelves. The hand burnished copper finish looks naturally spotted and irregular. Due to this craftmade processing, each product is unique and exclusive. Available in two versions A and B.