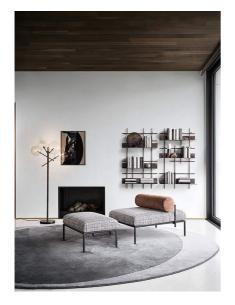

## Navigli

2015

Wall shelving system with hand burnished copper structure and shelves. The hand burnished copper finish looks naturally spotted and irregular. Due to this craftmade processing, each product is unique and exclusive. Available in two versions A and B.