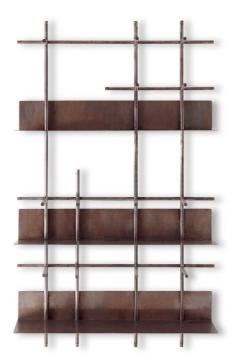

## Navigli

2015

Wall shelving system with hand burnished copper structure and shelves. The hand burnished copper finish looks naturally spotted and irregular. Due to this craftmade processing, each product is unique and exclusive. Available in two versions A and B.