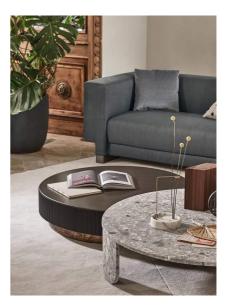

# Nori

2018

Coffee table in black stained solid wood, covered by hand-knurled border part. Fard leather top available as per sample. Also available version with marble top in natural polished Calacatta Vagli Oro, Verde Alpi or brushed Fior di Pesco or with wooden top "Rosso Marte" or painted with the exclusive antique bronze and lead finish or with the exclusive "Cashmere" brushed finish in the colours gold grey or anthracite. Hand burnished or dark burnished brass plinth, to be specified when ordering.