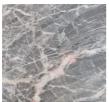

# Nori

2018

Coffee table in black stained solid wood, covered by hand-knurled border part. Fard leather top available as per sample. Also available version with marble top in natural polished Calacatta Vagli Oro, Verde Alpi or brushed Fior di Pesco or with wooden top "Rosso Marte" or painted with the exclusive antique bronze and lead finish or with the exclusive "Cashmere" brushed finish in the colours gold grey or anthracite. Hand burnished or dark burnished brass plinth, to be specified when ordering.

### Marble

Fior di pesco

Verde Alpi