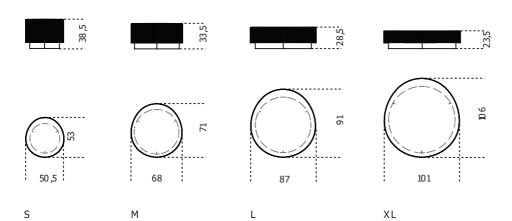

Cm (L x W x H) Inches (L x W x H) S | 50.5 x 53 x 38.5 S | 20 x 21 x 15½ M | 68 x 71 x 33.5 M | 27 x 28 x 13½ L | 87 x 91 x 28.5 L | 34½ x 36 x 11½ XL | 101 x 106 x 23.5 XL | 40 x 41¾ x 9½