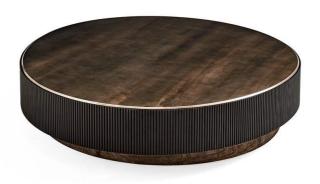

# Nori

2018

Coffee table in black stained solid wood, covered by hand-knurled border part. Fard leather top available as per sample. Also available version with marble top in natural polished Calacatta Vagli Oro, Verde Alpi or brushed Fior di Pesco or with wooden top "Rosso Marte" or painted with the exclusive antique bronze and lead finish or with the exclusive "Cashmere" brushed finish in the colours gold grey or anthracite. Hand burnished or dark burnished brass plinth, to be specified when ordering.