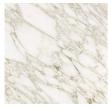

# Nori

2018

Coffee table in black stained solid wood, covered by hand-knurled border part. Fard leather top available as per sample. Also available version with marble top in natural polished Calacatta Vagli Oro, Verde Alpi or brushed Fior di Pesco or with wooden top "Rosso Marte" or painted with the exclusive antique bronze and lead finish or with the exclusive "Cashmere" brushed finish in the colours gold grey or anthracite. Hand burnished or dark burnished brass plinth, to be specified when ordering.

### Marble

Fior di pesco

Verde Alpi