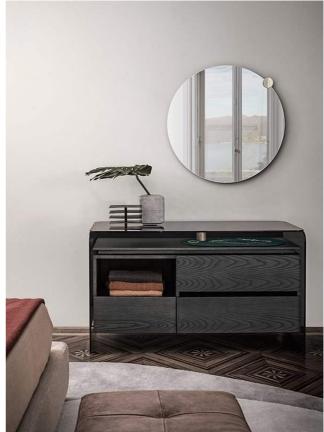

## **Odette**

2015

6mm extralight mirror with bright brass decorative detail, which can be placed around the perimeter, according to the customer choice. Also available in 5mm "Antique 1" or "Antique 2" mirror.