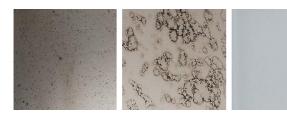

Cm (L x W x H) | Inches (L x W x H)                                              |
|----------------|-----------------------------------------------------------------|
| Ø50            | Ø19 <sup>3</sup> / <sub>4</sub>                                 |
| Ø80            | Ø31½                                                            |
| 58 x 36        | 23 x 141/4                                                      |
| 76 x 47        | 30 x 18 <sup>3</sup> / <sub>4</sub>                             |
| 60 x 60        | 23 <sup>3</sup> / <sub>4</sub> x 23 <sup>3</sup> / <sub>4</sub> |
| 80 x 80        | 31½ x 31½                                                       |
| 30 x 140       | 12 x 55 <sup>1</sup> / <sub>4</sub>                             |







# **Finishings**

### Glass



"Antique 1" mirror "Antique 2" mirror Extralight mirror

#### Metal



Bright brass