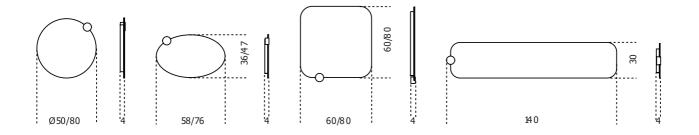

| Cm (L x W x H) | Inches (L x W x H)                                              |
|----------------|-----------------------------------------------------------------|
| Ø50            | Ø19 <sup>3</sup> / <sub>4</sub>                                 |
| Ø80            | Ø31½                                                            |
| 58 x 36        | 23 x 141/4                                                      |
| 76 x 47        | 30 x 18 <sup>3</sup> / <sub>4</sub>                             |
| 60 x 60        | 23 <sup>3</sup> / <sub>4</sub> x 23 <sup>3</sup> / <sub>4</sub> |
| 80 x 80        | 31½ x 31½                                                       |
| 30 x 140       | 12 x 55 <sup>1</sup> / <sub>4</sub>                             |