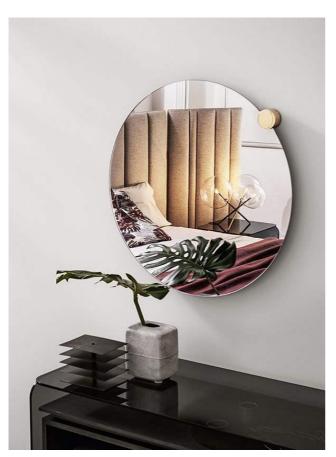

## **Odette**

2015

6mm extralight mirror with bright brass decorative detail, which can be placed around the perimeter, according to the customer choice. Also available in 5mm "Antique 1" or "Antique 2" mirror.

#### Metal

Bright brass