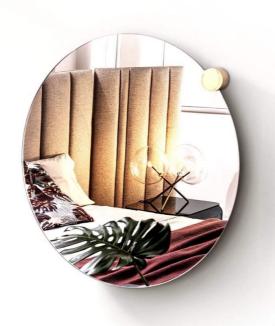

## **Odette**

2015

6mm extralight mirror with bright brass decorative detail, which can be placed around the perimeter, according to the customer choice. Also available in 5mm "Antique 1" or "Antique 2" mirror.

#### Metal

Bright brass