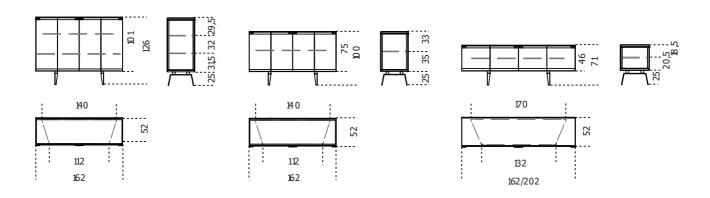

Cm (L x W x H) Inches (L x W x H) 162 x 52 x 71 64 x 20½ x 28 162 x 52 x 100 64 x 20½ x 39½ 162 x 52 x 126 64 x 20½ x 49¾ 202 x 52 x 71 79¾ x 20½ x 28