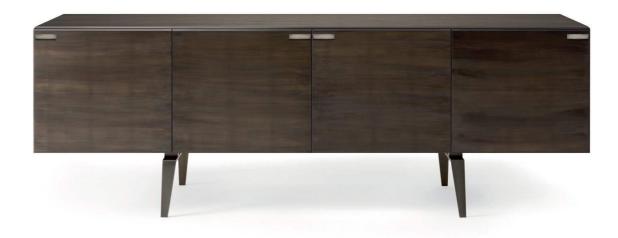

## **Pandora**

2014

Sideboard in 8mm extralight tempered glass covered by gold leaf applied by hand with an exclusive treatment. Thanks to this process the unit has an irregular and unique finish outside and a gold finish inside. Supplied with 8mm extralight tempered glass shelves. Patinated bronze lacquered metal structure and handles. Wooden tops covered by gold leaf. Collection in numbered edition.

Cm (L x W x H) Inches (L x W x H) 162 x 52 x 71 64 x 20½ x 28 162 x 52 x 100 64 x 20½ x 39½ 162 x 52 x 126 64 x 20½ x 49¾ 202 x 52 x 71 79¾ x 20½ x 28