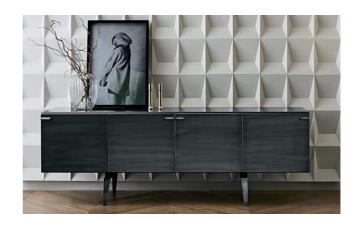

## **Pandora**

2014

Sideboard in 8mm extralight tempered glass covered by gold leaf applied by hand with an exclusive treatment. Thanks to this process the unit has an irregular and unique finish outside and a gold finish inside. Supplied with 8mm extralight tempered glass shelves. Patinated bronze lacquered metal structure and handles. Wooden tops covered by gold leaf. Collection in numbered edition.