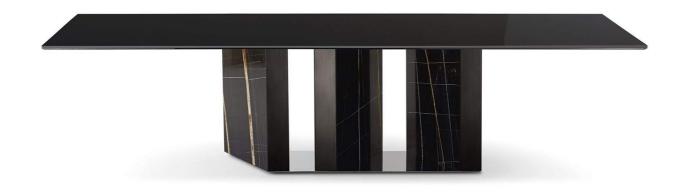

## **Platium**

2016

Table with 15mm black painted glass top in the bright or satin version. 40mm bevelled edges on two sides of the top. Wooden base covered with 20mm natural polished Sahara Noir marble and "supermirror" bright stainless steel bottom plate. Also available with 15mm glass top and wooden base covered with 6mm painted glass in the colours black, blue grey or liquorice, in the bright or satin version or painted with the exclusive "Cashmere" brushed finish in the colours gold grey or anthracite.