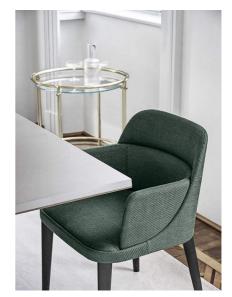

## **Platium**

2016

Table with 15mm black painted glass top in the bright or satin version. 40mm bevelled edges on two sides of the top. Wooden base covered with 20mm natural polished Sahara Noir marble and "supermirror" bright stainless steel bottom plate. Also available with 15mm glass top and wooden base covered with 6mm painted glass in the colours black, blue grey or liquorice, in the bright or satin version or painted with the exclusive "Cashmere" brushed finish in the colours gold grey or anthracite.