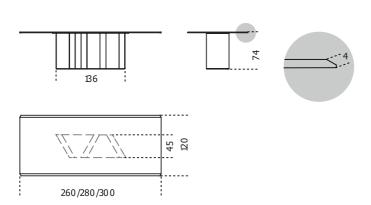

Cm (L x W x H) Inches (L x W x H) 260 x 120 x 74 102½ x 47¼ x 29¼ 280 x 120 x 74 110¼ x 47¼ x 29¼ 300 x 120 x 74 118¼ x 47¼ x 29¼