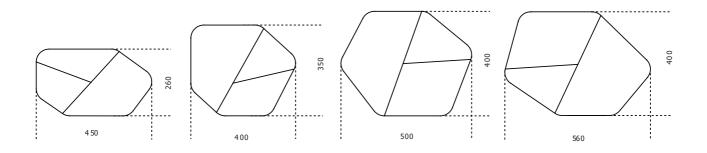

| Cm (LxWxH) | Inches (L x W x H) |
|------------|--------------------|
| 400 x 350  | 157½ x 138         |
| 400 x 500  | 157½ x 197         |
| 450 x 260  | 1771/4 x 1021/2    |
| 560 x 400  | 220½ x 157½        |