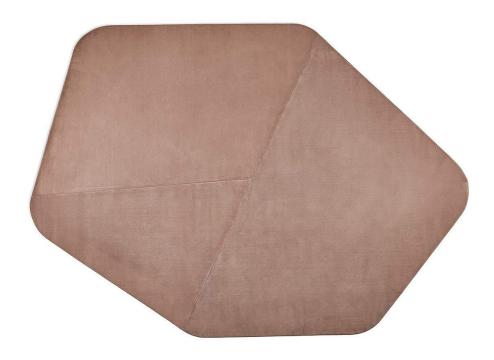

## Resia

2021

Low pile rug with velvet effect, pleasant both to the eye and to the touch. The distinctive design consists of geometric elements. The joining of the geometric elements and the perimeter edge are made of matching yarn. Available in the colours Tea Rose, Amazing Grey and Simply White. The soft synthetic fibre of which it is composed guarantees an exceptional practicality and a simple maintenance.