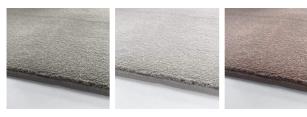

## **Gallotti&Radice**



## Resia

2021

Low pile rug with velvet effect, pleasant both to the eye and to the touch. The distinctive design consists of geometric elements. The joining of the geometric elements and the perimeter edge are made of matching yarn. Available in the colours Tea Rose, Amazing Grey and Simply White. The soft synthetic fibre of which it is composed guarantees an exceptional practicality and a simple maintenance.

| Cm (LxWxH) | Inches (L x W x H) |
|------------|--------------------|
| 400 x 350  | 157½ x 138         |
| 400 x 500  | 157½ x 197         |
| 450 x 260  | 1771/4 x 1021/2    |
| 560 x 400  | 220½ x 157½        |



## Finishings

## Rugs



Amazing Grey

Simply White

Tea Rose