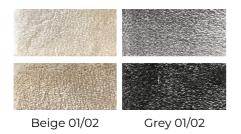

## **Gallotti&Radice**

2020

Two-tone deep pile rug in soft synthetic fiber. The pile is made using the tufting technic and is soft to the touch, with a strong marking effect. The distinctive design consists in two organic concentric shapes in different tones. These parts are heat sealed and this avoids visible joints on the rug's surface. The rug is flush edged in the same tone as the coloured areas. The natural colours offered and the iridescent nature of the fiber give character and refinement to every room. Available in four colour combinations : Beige 01 – white inside, beige outside Beige 02 – beige inside, white outside Grey 01 – light grey inside, dark grey outside Grey 02 – dark grey inside, light grey outside