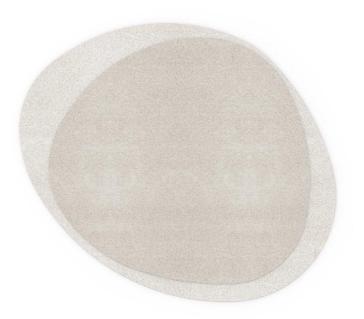

## **Gallotti&Radice**

2020

Two-tone deep pile rug in soft synthetic fiber. The pile is made using the tufting technic and is soft to the touch, with a strong marking effect. The distinctive design consists in two organic concentric shapes in different tones. These parts are heat sealed and this avoids visible joints on the rug's surface. The rug is flush edged in the same tone as the coloured areas. The natural colours offered and the iridescent nature of the fiber give character and refinement to every room. Available in four colour combinations : Beige 01 – white inside, beige outside Beige 02 – beige inside, white outside Grey 01 – light grey inside, dark grey outside Grey 02 – dark grey inside, light grey outside