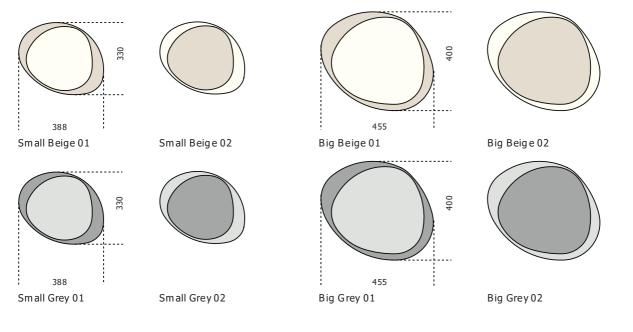

## **Gallotti&Radice**

2020

Two-tone deep pile rug in soft synthetic fiber. The pile is made using the tufting technic and is soft to the touch, with a strong marking effect. The distinctive design consists in two organic concentric shapes in different tones. These parts are heat sealed and this avoids visible joints on the rug's surface. The rug is flush edged in the same tone as the coloured areas. The natural colours offered and the iridescent nature of the fiber give character and refinement to every room. Available in four colour combinations : Beige 01 – white inside, beige outside Beige 02 – beige inside, white outside Grey 01 – light grey inside, dark grey outside Grey 02 – dark grey inside, light grey outside

| Cm (L x W x H) | Inches (L x W x H) |
|----------------|--------------------|
| 388 x 330      | 153 x 130          |
| 455 x 400      | 179¼ x 157½        |