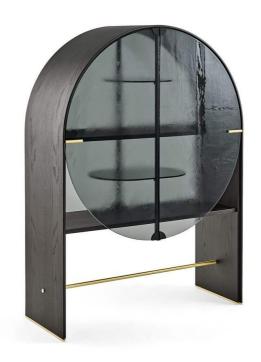

## Soda

2022

Sideboard with "elephant grey" lacquered wooden structure and 6mm molten tempered glass lacquered amber color door. Also available version with black oper pore stained ash structure and 6mm molten tempered glass "grigio Italia" door. Both version with back and shelves in 6mm tempered smoked "grigio Italia" glass. Details in satin brass.

Cm (L x W x H) Inches (L x W x H) 120 x 46 x 165 47½ x 18⅓ x 65