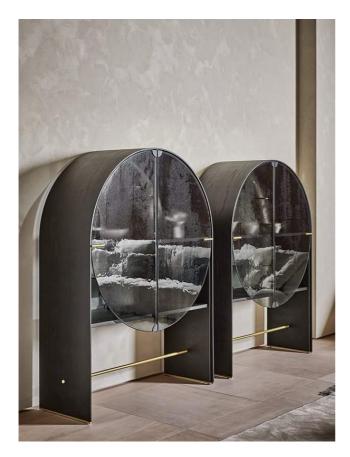

## Soda

2022

Sideboard with "elephant grey" lacquered wooden structure and 6mm molten tempered glass lacquered amber color door. Also available version with black oper pore stained ash structure and 6mm molten tempered glass "grigio Italia" door. Both version with back and shelves in 6mm tempered smoked "grigio Italia" glass. Details in satin brass.