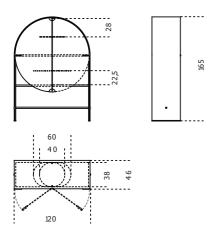

### **Gallotti&Radice**



## Soda

2022

Sideboard with "elephant grey" lacquered wooden structure and 6mm molten tempered glass lacquered amber color door. Also available version with black oper pore stained ash structure and 6mm molten tempered glass "grigio Italia" door. Both version with back and shelves in 6mm tempered smoked "grigio Italia" glass. Details in satin brass.

Cm (L x W x H) Inches (L x W x H) 120 x 46 x 165 47½ x 18⅓ x 65







# **Finishings**

#### Glass



"Grigio Italia"



Pigmented "grigio Italia" color glass



Pigmented amber color glass

#### Metal







Satin brass

#### Wood



Black stained open pore ash