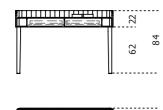

Cm (L x W x H) 130 x 55 x 84 Vaschette portaoggetti / Small boxes 13 x 13 x 4 Inches (L x W x H)  $51\frac{1}{4}$  x  $21\frac{3}{4}$  x  $33\frac{1}{4}$  Vaschette portaoggetti / Small boxes  $5\frac{1}{4}$  x  $5\frac{1}{4}$  x  $1\frac{3}{4}$ 