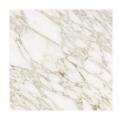

## **Gallotti&Radice**



## Soho

2017

Desk in black open pore stained solid ash with hand-knurled sides. Natural polished Calacatta Vagli Oro marble or 12mm liquorice painted glass top, in the bright or satin version. Supplied with two drawers with suede Grey 020 bottom. Bright brass metal parts. On request, small boxes covered by suede Grey 020.

Cm (L x W x H) 130 x 55 x 84 Vaschette portaoggetti / Small boxes 13 x 13 x 4 Inches (L x W x H)  $51\frac{1}{4}$  x  $21\frac{3}{4}$  x  $33\frac{1}{4}$  Vaschette portaoggetti / Small boxes  $5\frac{1}{4}$  x  $5\frac{1}{4}$  x  $1\frac{3}{4}$ 













# **Finishings**

## Marble



Calacatta Vagli Oro

#### Glass





Bright liquorice

Satin liquorice

#### Metal



Bright brass

### Wood



Black stained open pore ash

## **Leather Cat.L1**



Suede grey 020