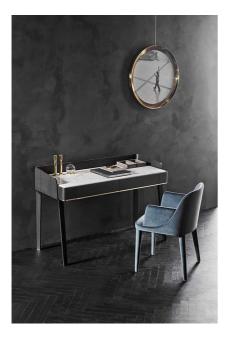

## Soho

2017

Desk in black open pore stained solid ash with hand-knurled sides. Natural polished Calacatta Vagli Oro marble or 12mm liquorice painted glass top, in the bright or satin version. Supplied with two drawers with suede Grey 020 bottom. Bright brass metal parts. On request, small boxes covered by suede Grey 020.

Cm (L x W x H) 130 x 55 x 84 Vaschette portaoggetti / Small boxes 13 x 13 x 4 Inches (L x W x H)  $51\frac{1}{4}$  x  $21\frac{3}{4}$  x  $33\frac{1}{4}$  Vaschette portaoggetti / Small boxes  $5\frac{1}{4}$  x  $5\frac{1}{4}$  x  $1\frac{3}{4}$ 