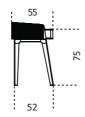

Cm (L x W x H) 130 x 55 x 84 Vaschette portaoggetti / Small boxes 13 x 13 x 4 Inches (L x W x H)  $51\frac{1}{4}$  x  $21\frac{3}{4}$  x  $33\frac{1}{4}$  Vaschette portaoggetti / Small boxes  $5\frac{1}{4}$  x  $5\frac{1}{4}$  x  $1\frac{3}{4}$ 