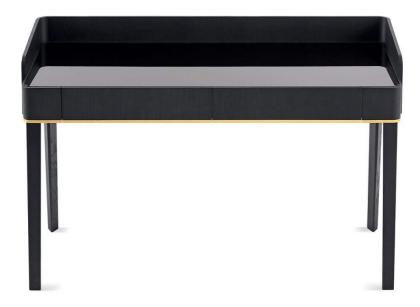

## Soho

2017

Desk in black open pore stained solid ash with hand-knurled sides. Natural polished Calacatta Vagli Oro marble or 12mm liquorice painted glass top, in the bright or satin version. Supplied with two drawers with suede Grey 020 bottom. Bright brass metal parts. On request, small boxes covered by suede Grey 020.

Cm (L x W x H) 130 x 55 x 84 Vaschette portaoggetti / Small boxes 13 x 13 x 4 Inches (L x W x H)  $51\frac{1}{4}$  x  $21\frac{3}{4}$  x  $33\frac{1}{4}$  Vaschette portaoggetti / Small boxes  $5\frac{1}{4}$  x  $5\frac{1}{4}$  x  $1\frac{3}{4}$ 