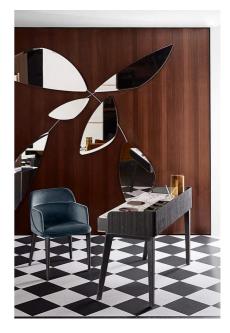

## Soho

2017

Desk in black open pore stained solid ash with hand-knurled sides. Natural polished Calacatta Vagli Oro marble or 12mm liquorice painted glass top, in the bright or satin version. Supplied with two drawers with suede Grey 020 bottom. Bright brass metal parts. On request, small boxes covered by suede Grey 020.