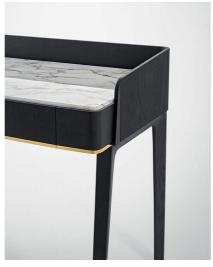

## Soho

2017

Desk in black open pore stained solid ash with hand-knurled sides. Natural polished Calacatta Vagli Oro marble or 12mm liquorice painted glass top, in the bright or satin version. Supplied with two drawers with suede Grey 020 bottom. Bright brass metal parts. On request, small boxes covered by suede Grey 020.

#### Metal

Bright brass

### Wood

Black stained open pore ash