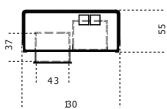

Cm (L x W x H) 130 x 55 x 84 Vaschette portaoggetti / Small boxes 13 x 13 x 4 Inches (L x W x H)  $51\frac{1}{4}$  x  $21\frac{3}{4}$  x  $33\frac{1}{4}$  Vaschette portaoggetti / Small boxes  $5\frac{1}{4}$  x  $5\frac{1}{4}$  x  $1\frac{3}{4}$ 