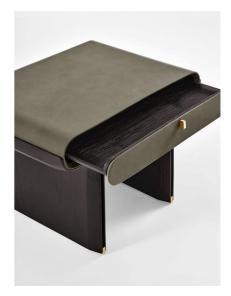

# Stami Night

2023

Bedside with drawer with curved black open pore stained ash base and bright brass details. Wooden structure covered by leather or suede as per samples. Additional stitching is required for elements with leather upholstery.