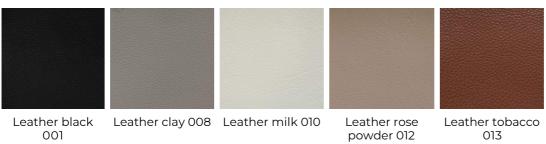

### **Gallotti&Radice**



# Stami Night

2023

Bedside with drawer with curved black open pore stained ash base and bright brass details. Wooden structure covered by leather or suede as per samples. Additional stitching is required for elements with leather upholstery.

Cm (L x W x H) Inches (L x W x H)  $69 \times 45 \times 49.5$   $27\frac{1}{4} \times 17\frac{3}{4} \times 19\frac{1}{2}$ 









## **Finishings**

#### Metal



Bright brass

#### Wood



Black stained open pore ash

#### Leather Cat.L1





Fard anthracite Fard loden green 2379 2357



Fard milk 2300



Fard silt 2324



Fard silver 2302



Fard slate 2386

#### **Leather Cat.L2**