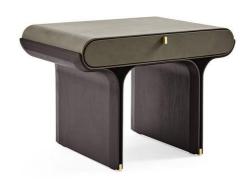

# Stami Night

2023

Bedside with drawer with curved black open pore stained ash base and bright brass details. Wooden structure covered by leather or suede as per samples. Additional stitching is required for elements with leather upholstery.

Cm (L x W x H) Inches (L x W x H)  $69 \times 45 \times 49.5$   $27\frac{1}{4} \times 17\frac{3}{4} \times 19\frac{1}{2}$ 