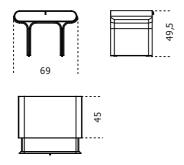

Cm (L x W x H) Inches (L x W x H)  $69 \times 45 \times 49.5$   $27\frac{1}{4} \times 17\frac{3}{4} \times 19\frac{1}{2}$ 