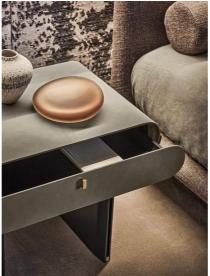

# Stami Night

2023

Bedside with drawer with curved black open pore stained ash base and bright brass details. Wooden structure covered by leather or suede as per samples. Additional stitching is required for elements with leather upholstery.