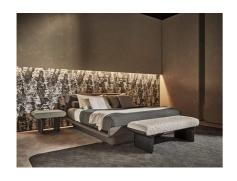

# Stami Night

2023

Bedside with drawer with curved black open pore stained ash base and bright brass details. Wooden structure covered by leather or suede as per samples. Additional stitching is required for elements with leather upholstery.