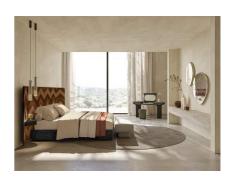

# Stami

2022

Desk and vanity desk with curved black open pore stained ash base and bright brass details. Wooden structure covered by leather or suede as per samples. Black open pore stained wooden opening top and internal compartment equipped with leather or suede pad coordinated with the external upholstery. Opening top with magnetic board (desk) or with mirror (vanity). Also available version with side drawers. Additional stitching is required for elements with leather upholstery.

Cm (L x W x H)
Scrivania / Desk
140 x 60 x 76
Vanity / Vanity desk
140 x 60 x 76
Porta-oggetti per vanity desk / Organiser for vanity desk
65 x 34 x 2

Inches (L x W x H)
Scrivania / Desk
55½ x 23¾ x 30
Vanity / Vanity desk
55½ x 23¾ x 30
Porta-oggetti per vanity desk / Organiser for vanity desk
25¾ x 13½ x 1