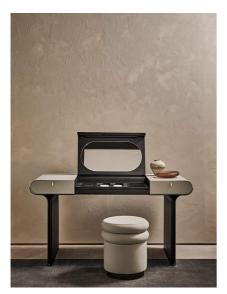

# Stami

2022

Desk and vanity desk with curved black open pore stained ash base and bright brass details. Wooden structure covered by leather or suede as per samples. Black open pore stained wooden opening top and internal compartment equipped with leather or suede pad coordinated with the external upholstery. Opening top with magnetic board (desk) or with mirror (vanity). Also available version with side drawers. Additional stitching is required for elements with leather upholstery.