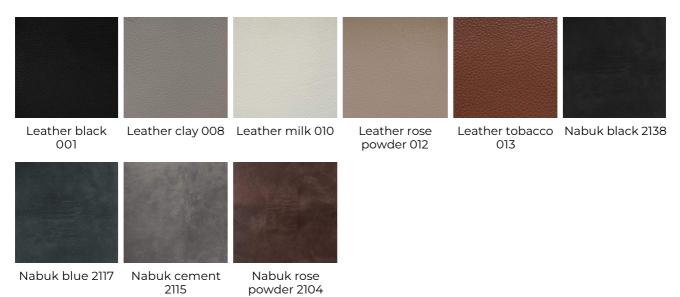

r suede as per samples. Black open pore stained wooden opening top and internal compartment equipped with leather or suede pad coordinated with the external upholstery. Opening top with magnetic board (desk) or with mirror (vanity). Also available version with side drawers. Additional stitching is required for elements with leather upholstery.

Cm (L x W x H)
Scrivania / Desk
140 x 60 x 76
Vanity / Vanity desk
140 x 60 x 76
Porta-oggetti per vanity desk / Organiser for vanity desk
65 x 34 x 2

Inches (L x W x H)
Scrivania / Desk
55½ x 23¾ x 30
Vanity / Vanity desk
55½ x 23¾ x 30
Porta-oggetti per vanity desk / Organiser for vanity desk
25¾ x 13½ x 1









# **Finishings**

# Metal



Bright brass

# Wood



Black stained open pore ash

### **Leather Cat.L1**



#### **Leather Cat.L2**