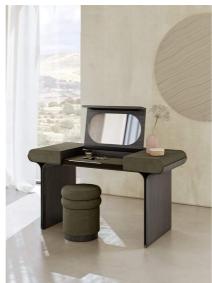

# Stami

2022

Desk and vanity desk with curved black open pore stained ash base and bright brass details. Wooden structure covered by leather or suede as per samples. Black open pore stained wooden opening top and internal compartment equipped with leather or suede pad coordinated with the external upholstery. Opening top with magnetic board (desk) or with mirror (vanity). Also available version with side drawers. Additional stitching is required for elements with leather upholstery.