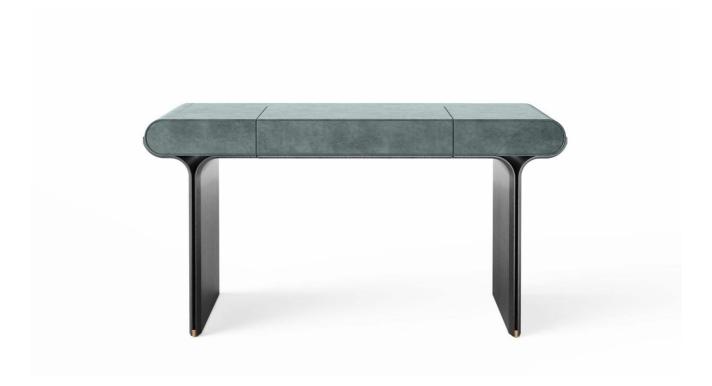

# Stami

2022

Desk and vanity desk with curved black open pore stained ash base and bright brass details. Wooden structure covered by leather or suede as per samples. Black open pore stained wooden opening top and internal compartment equipped with leather or suede pad coordinated with the external upholstery. Opening top with magnetic board (desk) or with mirror (vanity). Also available version with side drawers. Additional stitching is required for elements with leather upholstery.

Cm (L x W x H)
Scrivania / Desk
140 x 60 x 76
Vanity / Vanity desk
140 x 60 x 76
Porta-oggetti per vanity desk / Organiser for vanity desk
65 x 34 x 2

Inches (L x W x H)
Scrivania / Desk
55½ x 23¾ x 30
Vanity / Vanity desk
55½ x 23¾ x 30
Porta-oggetti per vanity desk / Organiser for vanity desk
25¾ x 13½ x 1