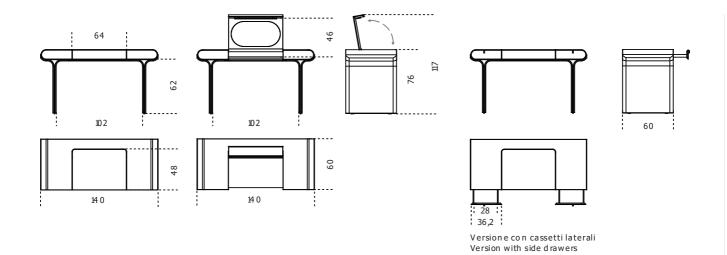

Cm (L x W x H)
Scrivania / Desk
140 x 60 x 76
Vanity / Vanity desk
140 x 60 x 76
Porta-oggetti per vanity desk / Organiser for vanity desk
65 x 34 x 2

Inches (L x W x H)
Scrivania / Desk
55½ x 23¾ x 30
Vanity / Vanity desk
55½ x 23¾ x 30
Porta-oggetti per vanity desk / Organiser for vanity desk
25¾ x 13½ x 1