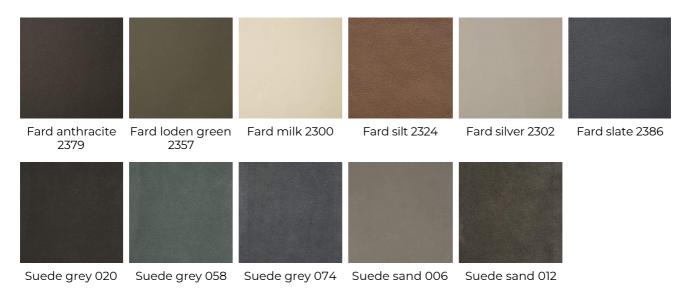

ucture covered by leather or suede as per samples. Black open pore stained wooden opening top and internal compartment equipped with leather or suede pad coordinated with the external upholstery. Opening top with magnetic board (desk) or with mirror (vanity). Also available version with side drawers. Additional stitching is required for elements with leather upholstery.

Cm (L x W x H)
Scrivania / Desk
140 x 60 x 76
Vanity / Vanity desk
140 x 60 x 76
Porta-oggetti per vanity desk / Organiser for vanity desk
65 x 34 x 2

Inches (L x W x H)
Scrivania / Desk
55½ x 23¾ x 30
Vanity / Vanity desk
55½ x 23¾ x 30
Porta-oggetti per vanity desk / Organiser for vanity desk
25¾ x 13½ x 1









# **Finishings**

# Metal



Bright brass

# Wood



Black stained open pore ash

### **Leather Cat.L1**



#### **Leather Cat.L2**