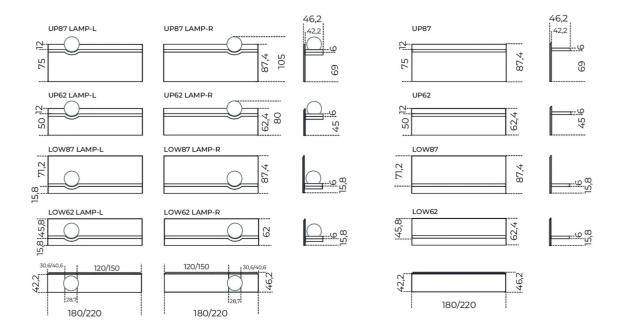

Available positioned in the upper or lower part of the panel, to be specified when ordering.

Opaque opaline glass lamp diam. 35 positioned on the shelf. (bulb E27 supplied).

Available right or left version to be specified when ordering.

Light activated by a touch sensor positioned under the shelf.

Satin nickel metal profiles and sphere support.

Also available version without lamp with shelf positioned in the upper or lower part of the panel, to be specified when ordering.

Available in the combinations listed.

| Cm (L x P x H)    |  |
|-------------------|--|
| 180 x 46.2 x 87.4 |  |
| 220 x 46.2 x 87.4 |  |
| 180 x 46.2 x 62.4 |  |
| 220 x 46.2 x 62.4 |  |

Inches (L x P x H) 71 x 18<sup>1</sup>/<sub>4</sub> x 34<sup>1</sup>/<sub>2</sub> 86<sup>3</sup>/<sub>4</sub> x 18<sup>1</sup>/<sub>4</sub> x 34<sup>1</sup>/<sub>2</sub> 71 x 18<sup>1</sup>/<sub>4</sub> x 24<sup>3</sup>/<sub>4</sub> 86<sup>3</sup>/<sub>4</sub> x 18<sup>1</sup>/<sub>4</sub> x 24<sup>3</sup>/<sub>4</sub>