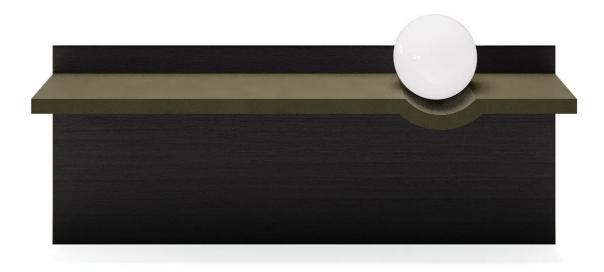

## Stresa

Dainelli Studio 2025

Shelf with boiserie in black stained open pore, tobacco stained open pore or "Pure" white stained open pore wood. Panel to be fixed to the wall.

Wooden shelf covered by fard leather as per samples.

Available positioned in the upper or lower part of the panel, to be specified when ordering.

Opaque opaline glass lamp diam. 35 positioned on the shelf. (bulb E27 supplied).

Available right or left version to be specified when ordering.

Light activated by a touch sensor positioned under the shelf.

Satin nickel metal profiles and sphere support.

Also available version without lamp with shelf positioned in the upper or lower part of the panel, to be specified when ordering.