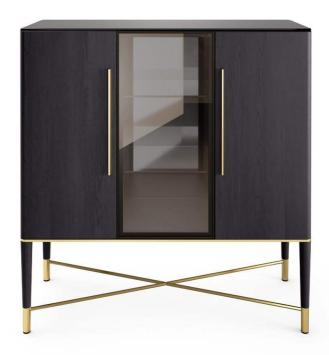

## **Tama Vitrine**

2020

Sideboard in black open pore stained ash. Satin brass lacquered metal parts. 6mm tempered glass top and 6mm inside back both bright liquorice painted. Rhomboidal engraved pattern on the inside glass back. Supplied with 8mm tempered smoked "grigio Italia" glass shelves. Central door in 4mm glass and aluminium in the colour bronze. Supplied with inside LED light turned on by sensor as doors are opened.

Cm (L x W x H) Inches (L x W x H)  $125 \times 49 \times 131$   $49\frac{1}{4} \times 19\frac{1}{2} \times 51\frac{3}{4}$ 