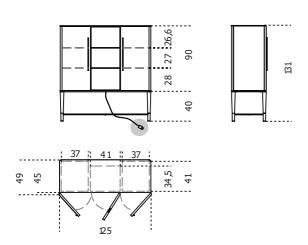

Cm (L x W x H) Inches (L x W x H)  $125 \times 49 \times 131$   $49\frac{1}{4} \times 19\frac{1}{2} \times 51\frac{3}{4}$ 