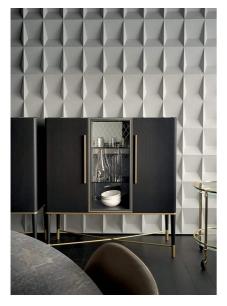

## **Tama Vitrine**

2020

Sideboard in black open pore stained ash. Satin brass lacquered metal parts. 6mm tempered glass top and 6mm inside back both bright liquorice painted. Rhomboidal engraved pattern on the inside glass back. Supplied with 8mm tempered smoked "grigio Italia" glass shelves. Central door in 4mm glass and aluminium in the colour bronze. Supplied with inside LED light turned on by sensor as doors are opened.