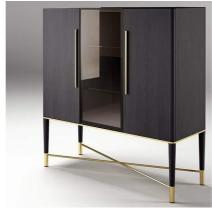

## **Tama Vitrine**

2020

Sideboard in black open pore stained ash. Satin brass lacquered metal parts. 6mm tempered glass top and 6mm inside back both bright liquorice painted. Rhomboidal engraved pattern on the inside glass back. Supplied with 8mm tempered smoked "grigio Italia" glass shelves. Central door in 4mm glass and aluminium in the colour bronze. Supplied with inside LED light turned on by sensor as doors are opened.