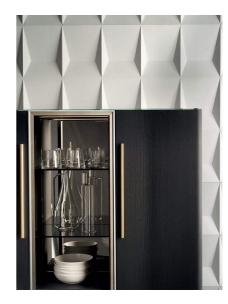

## **Tama Vitrine**

2020

Sideboard in black open pore stained ash. Satin brass lacquered metal parts. 6mm tempered glass top and 6mm inside back both bright liquorice painted. Rhomboidal engraved pattern on the inside glass back. Supplied with 8mm tempered smoked "grigio Italia" glass shelves. Central door in 4mm glass and aluminium in the colour bronze. Supplied with inside LED light turned on by sensor as doors are opened.

Cm (L x W x H) Inches (L x W x H)  $125 \times 49 \times 131$   $49\frac{1}{4} \times 19\frac{1}{2} \times 51\frac{3}{4}$ 