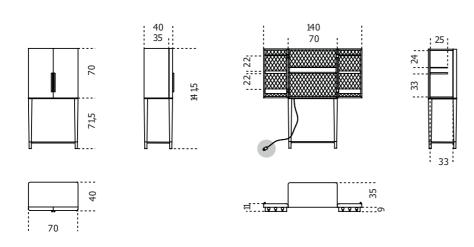

Cm (L x W x H) Inches (L x W x H) 70 x 40 x 141.5 27<sup>3</sup>/<sub>4</sub> x 15<sup>3</sup>/<sub>4</sub> x 55<sup>3</sup>/<sub>4</sub>