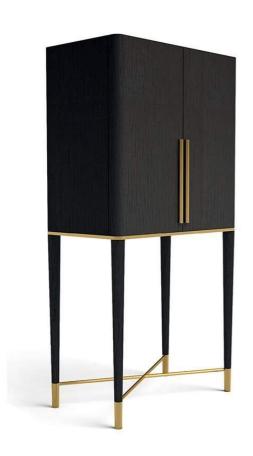

# **Tama**

2015

Black open pore stained ash wooden bar unit and satin brass lacquered metal parts. Inside covered by 5mm engraved smoked "grigio Italia" mirror. Supplied with 8mm tempered smoked "grigio Italia" glass shelf. Supplied with inside LED light turned on by sensor as doors are opened.

## Metal

Satin brass colour lacquered metal

#### Wood

Black stained open pore ash