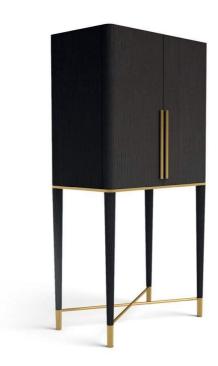

# **Tama**

2015

Black open pore stained ash wooden bar unit and satin brass lacquered metal parts. Inside covered by 5mm engraved smoked "grigio Italia" mirror. Supplied with 8mm tempered smoked "grigio Italia" glass shelf. Supplied with inside LED light turned on by sensor as doors are opened.

Cm (L x W x H) Inches (L x W x H) 70 x 40 x 141.5 27<sup>3</sup>/<sub>4</sub> x 15<sup>3</sup>/<sub>4</sub> x 55<sup>3</sup>/<sub>4</sub>