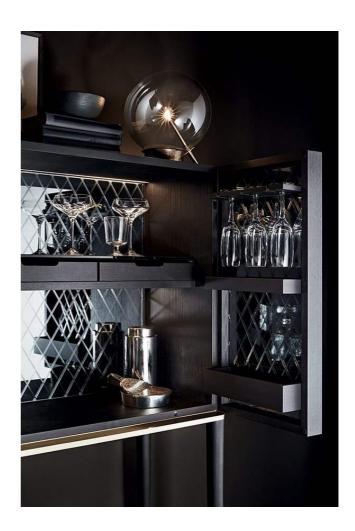

# **Tama**

2015

Black open pore stained ash wooden bar unit and satin brass lacquered metal parts. Inside covered by 5mm engraved smoked "grigio Italia" mirror. Supplied with 8mm tempered smoked "grigio Italia" glass shelf. Supplied with inside LED light turned on by sensor as doors are opened.

#### Glass

"Grigio Italia"

Grigio "Italia" mirror