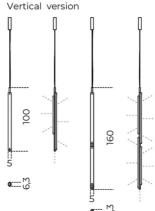

Dimensioni / size

Cm (Ø x H)

6.3 x 98

6.3 x 158

6.3 x 100

6.3 x 160

Dimensioni / size

Inches (Ø x H)

#### Versione verticale