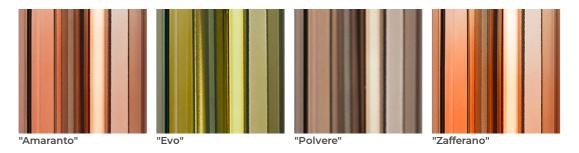

## **Tratto**

Draga & Aurel 2025

Hanging lamp with LED light.

Polished nickel tube with LED light and hand-cut crystal diffusers, colored shaded through a metal sublimation process in "amaranto", "zafferano", "evo", "polvere".

# **Finishes**

#### Glass