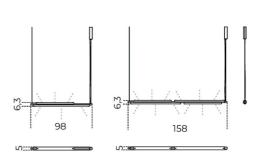

Dimensioni / size

Cm (Ø x H)

6.3 x 98

6.3 x 158

6.3 x 100

6.3 x 160

Dimensioni / size

Inches (Ø x H)

2½ x 38¾

2½ x 62¼

2½ x 39½

2½ x 63

Horizontal version