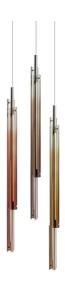

## **Tratto**

Draga & Aurel 2025

Hanging lamp with LED light.

Polished nickel tube with LED light and hand-cut crystal diffusers, colored shaded through a metal sublimation process in "amaranto", "zafferano", "evo", "polvere".

Canopy in polished nickel. Supplied with cable 4mt long to adjust the height. Horizontal and vertical versions available.

Vertical version: tube equipped with a 1,2W-directed light tip.

Vertical version: sets of 3 or 5 lamps with a single canopy available on request.