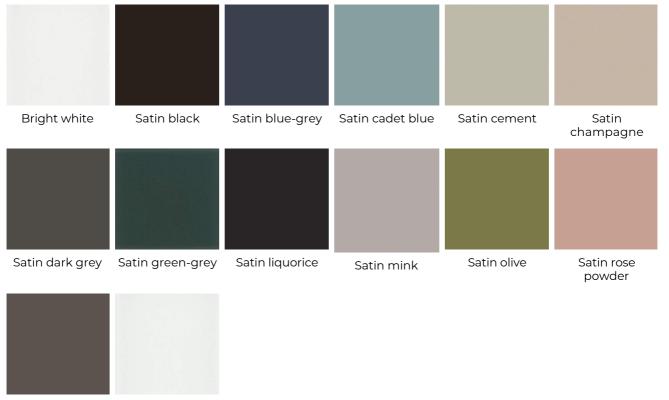

### **Gallotti&Radice**



# Yol

#### 2013

Table with 15mm extralight glass top, painted only in the middle part as per samples in the bright version. In the middle of the top rotating plate in 10mm tempered painted glass as per samples, in the bright or satin version. Wooden base covered by 6mm tempered painted glass. Also available with completely painted glass top as per samples in the bright or satin version. The painting of the glass top in the middle part can only be done in the bright version.

| Cm (L x W x H) | Inches (L x W x H) |
|----------------|--------------------|
| Ø180 x 74      | Ø71 x 29¼          |
| Ø200 x 74      | Ø78¾ x 29¼         |
| Ø220 x 74      | Ø86¾ x 29¼         |
| Ø240 x 74      | Ø94½ x 29¼         |







## Finishings

#### Glass





Satin taupe

Satin white