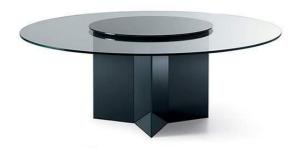

#### 2013

Table with 15mm extralight glass top, painted only in the middle part as per samples in the bright version. In the middle of the top rotating plate in 10mm tempered painted glass as per samples, in the bright or satin version. Wooden base covered by 6mm tempered painted glass. Also available with completely painted glass top as per samples in the bright or satin version. The painting of the glass top in the middle part can only be done in the bright version.