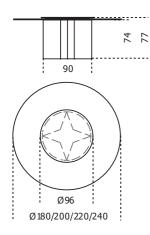

| Cm (L x W x H) | Inches (L x W x H) |
|----------------|--------------------|
| Ø180 x 74      | Ø71 x 29¼          |
| Ø200 x 74      | Ø78¾ x 29¼         |
| Ø220 x 74      | Ø86¾ x 29¼         |
| Ø240 x 74      | Ø94½ x 29¼         |