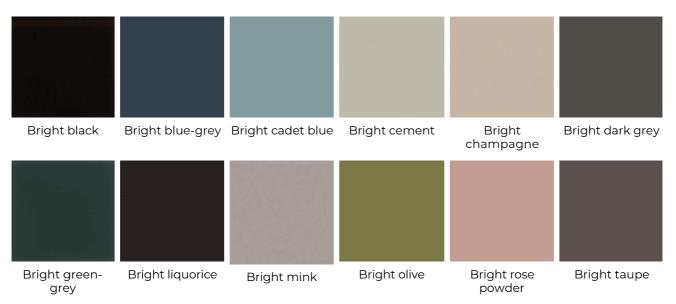

### **Gallotti&Radice**



# Yol

#### 2013

Table with 15mm extralight glass top, painted only in the middle part as per samples in the bright version. In the middle of the top rotating plate in 10mm tempered painted glass as per samples, in the bright or satin version. Wooden base covered by 6mm tempered painted glass. Also available with completely painted glass top as per samples in the bright or satin version. The painting of the glass top in the middle part can only be done in the bright version.

| Cm (L x W x H) | Inches (L x W x H) |
|----------------|--------------------|
| Ø180 x 74      | Ø71 x 29¼          |
| Ø200 x 74      | Ø78¾ x 29¼         |
| Ø220 x 74      | Ø86¾ x 29¼         |
| Ø240 x 74      | Ø94½ x 29¼         |







## Finishings

#### Glass





Satin taupe

Satin white