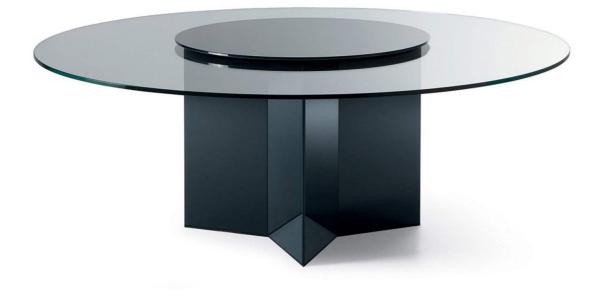

#### 2013

Table with 15mm extralight glass top, painted only in the middle part as per samples in the bright version. In the middle of the top rotating plate in 10mm tempered painted glass as per samples, in the bright or satin version. Wooden base covered by 6mm tempered painted glass. Also available with completely painted glass top as per samples in the bright or satin version. The painting of the glass top in the middle part can only be done in the bright version.