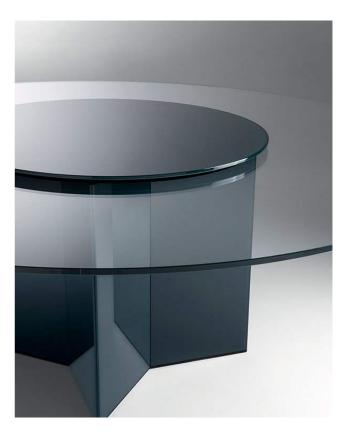

#### 2013

Table with 15mm extralight glass top, painted only in the middle part as per samples in the bright version. In the middle of the top rotating plate in 10mm tempered painted glass as per samples, in the bright or satin version. Wooden base covered by 6mm tempered painted glass. Also available with completely painted glass top as per samples in the bright or satin version. The painting of the glass top in the middle part can only be done in the bright version.